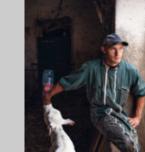

*Kolostrum* is an immersive journey into the daily lives of dairy farmers, captured during an artistic residency in the Perche region in 2024 by Lionel Jusseret. True to his socio-documentary approach, he shares the farmers' routines, takes part in their work, and photographs their world with rare intimacy.

Far from conventional representations of agriculture, his perspective reveals the strength of gestures, the bond with animals, the harshness of the profession, and the uncertainties of a trade in transformation. Each image captures a delicate balance between relentless labor and suspended moments, between tradition and modernity.

His intense, high-contrast compositions translate the raw essence of rural life—from the texture of cowhides to worn doors, from milk to blood, from soil to timeworn faces. Inspired by cinéma vérité, he captures moments of tension and tenderness, the transmission of knowledge, and the weight of heritage.